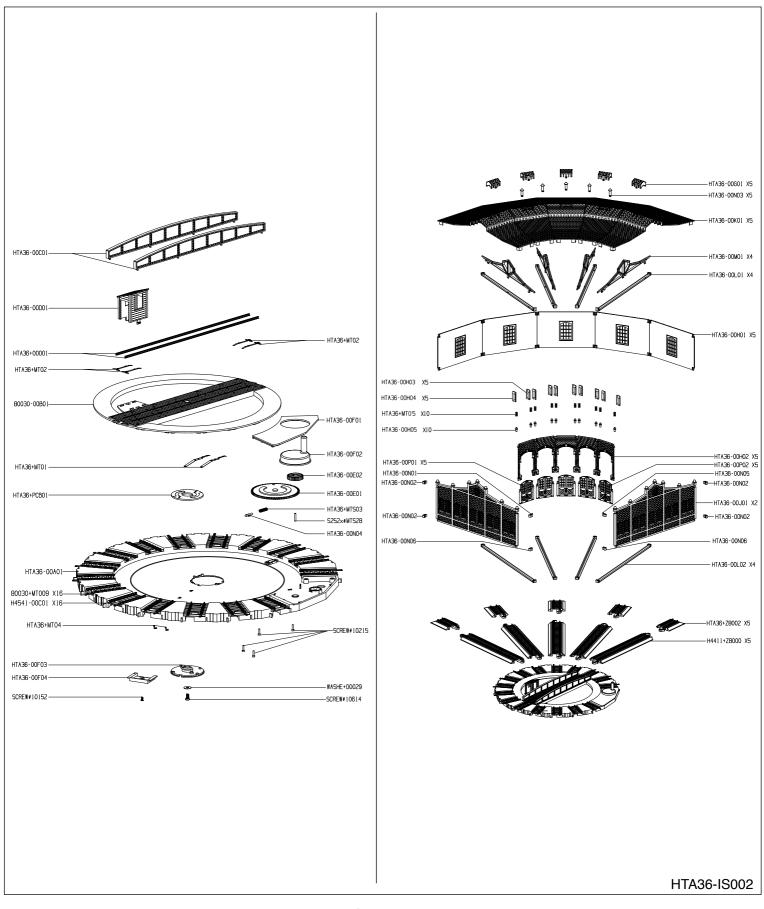

## **BACHMANN®**

## 45236 TIDMOUTH SHEDS w / MANUALLY OPERATED TURNTABLE



Direct inquiries to:

Attention: Service Department Bachmann Industries, Inc. 1400 East Erie Avenue Philadelphia, PA 19124

Printed in China

Telephone:

800-356-3910 (toll free within the United States and Canada only)

Telephone: 215-533-1600 (for all countries)

E-mail:service@bachmanntrains.com

Demande de renseignements à :

Service d'entretien Bachmann Industries, Inc. 1400, East Erie Avenue Philadelphie, PA 19124 É.-Ü. Imprimé en Chine

Téléphone :

1 800 356-3910 (sans frais aux États-Unis et au Canada seulement)

Téléphone :

1 (215) 533-1600 (pour tous les pays)

Courriel: service@bachmanntrains.com